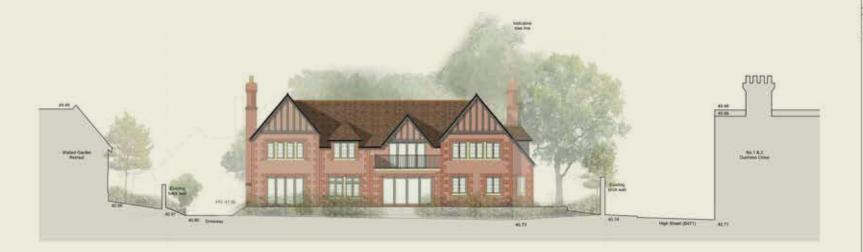

Crossrail services have commenced from Reading which together with the electrifying of the line has significantly improved travelling times to central London destinations.

In a prominent situation fronting onto the High Street set behind a high brick wall which ensures a great degree of privacy. A private entrance through the wall opens on to a gravelled driveway giving access to Walled Garden and 2 other properties.

Fronting onto the drive is a forecourt area set back and with further parking.

The gardens which lie to the front and side of the house enjoy a totally private aspect with the original high brick wall extending along the boundary with the High Street.