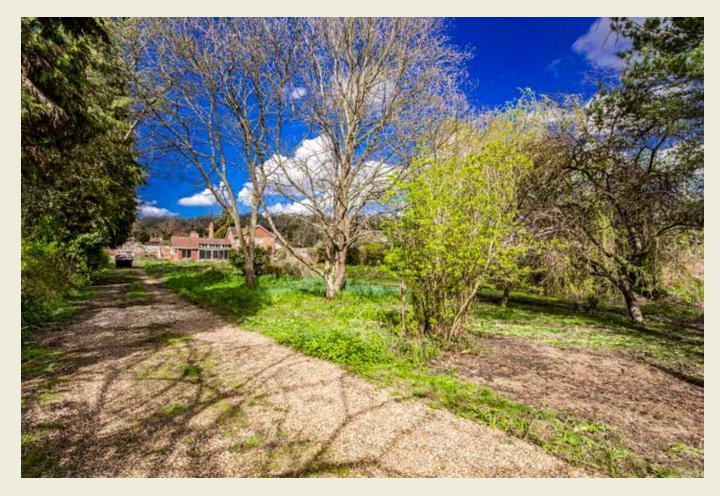

Occupying a unique walled garden setting in the central part of this highly regarded Thameside village on the Oxfordshire/Berkshire borders.

Further details of the planning permissions obtained can be found below:

Crossrail services have commenced from Reading which together with the electrifying of the line has significantly improved travelling times to central London destinations.

In a prominent situation fronting onto the High Street set behind a high brick wall which ensures a great degree of privacy. A private entrance through the wall opens on to a gravelled driveway giving access to Walled Garden and 2 other properties.

Fronting onto the drive is a forecourt area set back and with further parking.

The gardens which lie to the front and side of the house enjoy a totally private aspect with the original high brick wall extending along the boundary with the High Street.