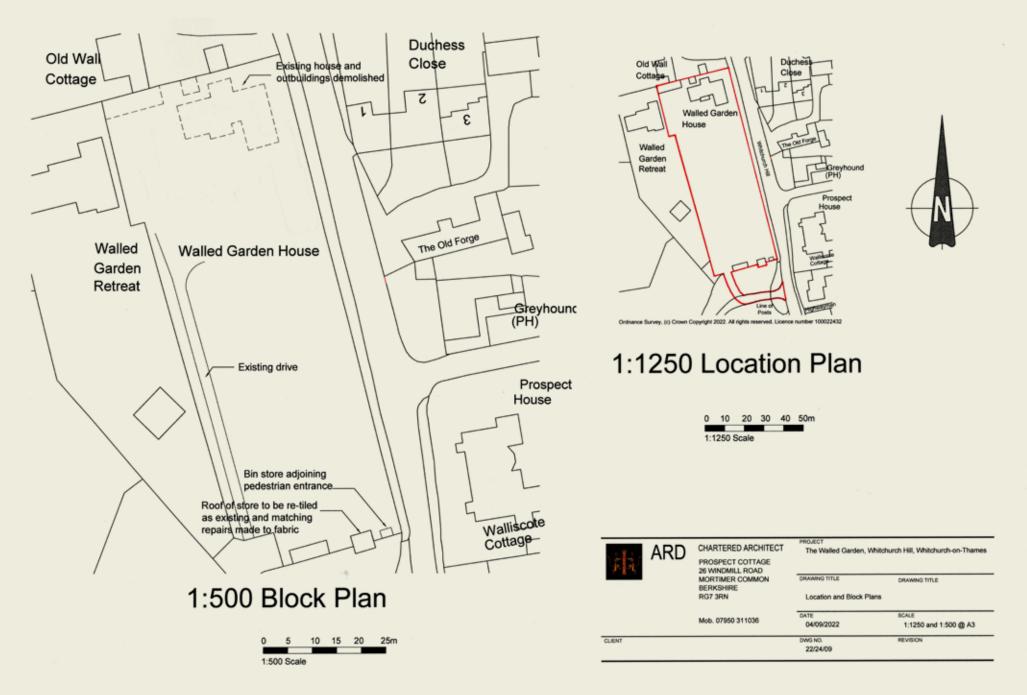

Occupying a unique walled garden setting in the central part of this highly regarded Thameside village on the Oxfordshire/Berkshire borders.

Further details of the planning permissions obtained can be found below:

- → P23/S1070 /FUL
- + Granted October 2023
- → Gross internal floor area of the main house 7,510 sq ft
- Gross internal floor area including Garage and two retained Outbuildings 8,360 sq ft
- → Approximately 1 Acre plot

Please see the South Oxfordshire Council planning portal for full details of the planning permission, quoting the above planning reference, or enquire at the offices of Warmingham & Co.

Quite stunning the plans afford a most visually pleasing modern and contemporary home, with spacious and flexible well-appointed layouts internally.