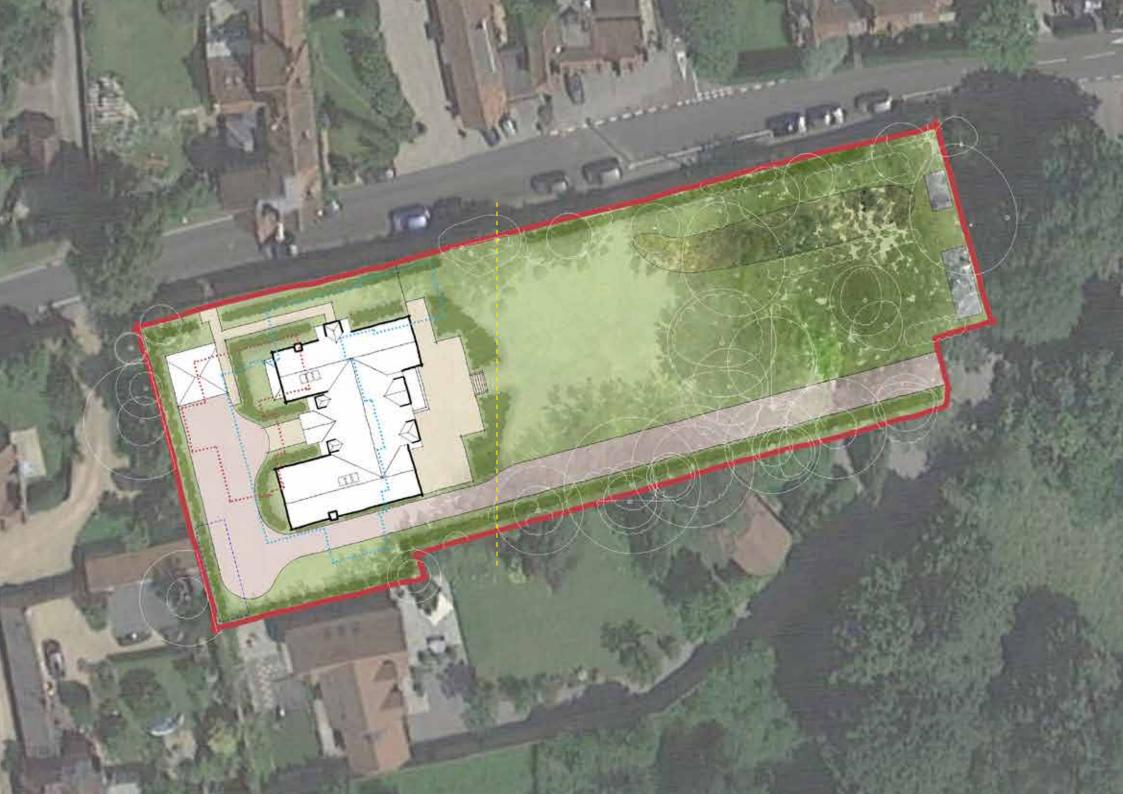

This is a rare opportunity to acquire a unique building plot and to be able to build a new home of Approximately 7,510 sq ft in this highly sought after location.

A Stunning Plot of Approx. 1 Acre, With Planning Permission Grantec For A 6 Bedroom, 5 Reception House.

Occupying a unique walled garden setting in the central part of this highly regarded Thameside village on the Oxfordshire/Berkshire borders.

Further details of the planning permissions obtained can be found below:

- → P23/S1070 /FUL
- + Granted October 2023
- → Gross internal floor area of the main house 7,510 sq ft
- Gross internal floor area including Garage and two retained Outbuildings 8,360 sq ft
- → Approximately 1 Acre plot

Please see the South Oxfordshire Council planning portal for full details of the planning permission, quoting the above planning reference, or enquire at the offices of Warmingham & Co.

Quite stunning the plans afford a most visually pleasing modern and contemporary home, with spacious and flexible well-appointed layouts internally.